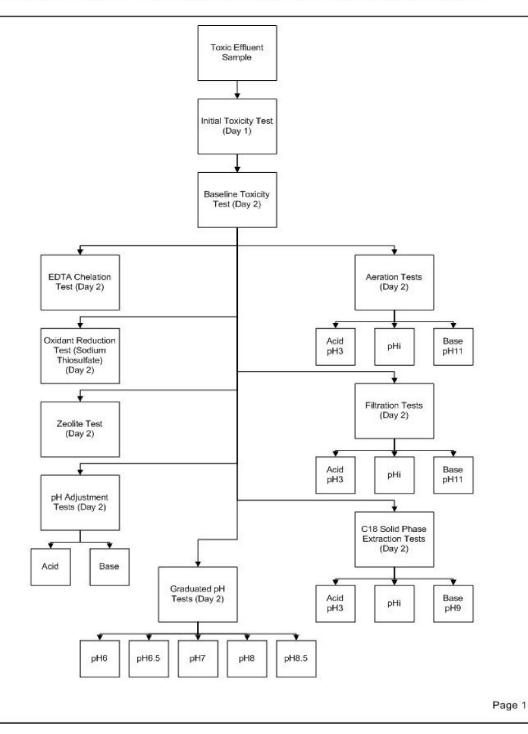

TIE Phase 1 Study Approach (Modified from "Methods for Aquatic Toxicity Identification Evaluations Phase 1 Toxicity Characterization Procedures" Second Edition, EPA/600/6-91/003 February 1991, Norberg-King et al)